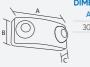

| DIMENSIONS |     |    |  |  |
|------------|-----|----|--|--|
| Α          | В   | С  |  |  |
| 305        | 130 | 94 |  |  |