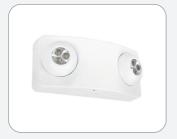

## **GUARDIAN LED** NON MAINTAINED EMERGENCY LIGHT

| CODE   | WATTS    | BATTERY<br>VOLTAGE | ССТ   |  |
|--------|----------|--------------------|-------|--|
| GRLEDE | 2 x 3.5W | 6V                 | 6500K |  |
|        |          |                    |       |  |

| FEATURES            |          |
|---------------------|----------|
| Battery             | 6V 4.5Ah |
| Battery Backup Time | ≥3hrs    |
| Charging Time       | ≥24hrs   |
|                     |          |