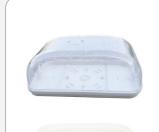

## **VR600 IP65 WEATHERPROOF ENCLOSURE**

## FEATURES.

- Waterproof and vandal resistant enclosure.
- Suitable for wet location per UL924.
- IP65 rated per IEC 60529, suitable for outdoor use.
- IK10 according to IEC 62262.
- UV resistant polycarbonate lens.
- Material compliant with the glow wire test at temperature of 850°C.
- Suitable for wall mount and ceiling surface mount.
- RoHS compliance.
- Dimensions: 385 X 194 X 130 mm