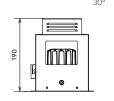

| CODE          | WATTS<br>(W) | INPUT<br>VOLTAGE | POWER<br>FACTOR | COLOR<br>TEMPERATURE | LUMENS (Im)<br>@3000K | DIMENSIONS<br>(mm) | CUTOUT<br>(mm) |
|---------------|--------------|------------------|-----------------|----------------------|-----------------------|--------------------|----------------|
| GRACEXL-R-10W | 10           | 220 -240 VAC     | >0.9            | 3000K                | 990                   | Ø130 X 70          | Ø120           |
| GRACEXL-S-10W | 10           |                  |                 |                      | 990                   | 200 X 200 X 190    | 185 X 185      |

## **Dimensions**

Round

Square

**Photometrics** 