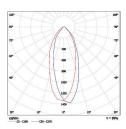

performance is essential, in particular locations such as public spaces, reception areas, hotels and health sector.

| CODE          | WATTS<br>(W) | INPUT<br>VOLTAGE | POWER<br>FACTOR | COLOR<br>TEMPERATURE | LUMENS (Im)<br>@3000K | DIMENSIONS<br>(mm) | CUTOUT<br>(mm) |
|---------------|--------------|------------------|-----------------|----------------------|-----------------------|--------------------|----------------|
| GRACEXL-R-10W | 10           | 220 -240 VAC     | >0.9            | 3000K                | 990                   | Ø130 X 70          | Ø120           |
| GRACEXL-S-10W | 10           |                  |                 |                      | 990                   | 200 X 200 X 190    | 185 X 185      |

## **Dimensions**

Round





Square





**Photometrics**