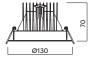

| CODE          | WATTS<br>(W) | INPUT<br>VOLTAGE | POWER<br>FACTOR | COLOR<br>TEMPERATURE | LUMENS (Im)<br>@3000K | DIMENSIONS<br>(mm) | CUTOUT<br>(mm) |
|---------------|--------------|------------------|-----------------|----------------------|-----------------------|--------------------|----------------|
| GRACEXL-R-10W | 10           | 220 -240 VAC     | >0.9            | 3000K                | 990                   | Ø130 X 70          | Ø120           |
| GRACEXL-S-10W | 10           |                  |                 |                      | 990                   | 200 X 200 X 190    | 185 X 185      |

## **Dimensions**

Round

Square

**Photometrics** 