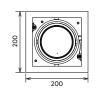

| CODE          | WATTS<br>(W) | INPUT<br>VOLTAGE | POWER<br>FACTOR | COLOR<br>TEMPERATURE | LUMENS (Im)<br>@3000K | DIMENSIONS<br>(mm) | CUTOUT<br>(mm) |
|---------------|--------------|------------------|-----------------|----------------------|-----------------------|--------------------|----------------|
| GRACEXL-R-10W | 10           | 220 -240 VAC     | >0.9            | 3000K                | 990                   | Ø130 X 70          | Ø120           |
| GRACEXL-S-10W | 10           |                  |                 |                      | 990                   | 200 X 200 X 190    | 185 X 185      |

## **Dimensions**

Round

Square

**Photometrics** 