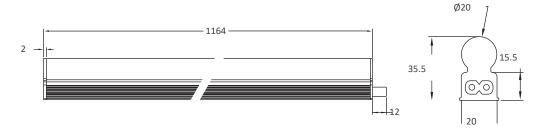

LED chip.
- Integral LED driver.
- Operating temperature -20°C to +40°C.

## **Applications**

- Cove Lighting
- General lighting of service areas like elevator tunnels, corridors, stair case, washrooms, kitchens and storage etc.

| CODE        | WATTS<br>(W) | INPUT<br>VOLTAGE | POWER<br>FACTOR | COLOR<br>TEMPERATURE  | LUMENS (Im)<br>@4000K | DIMENSIONS<br>(mm) |
|-------------|--------------|------------------|-----------------|-----------------------|-----------------------|--------------------|
| TUBOPRO-10W | 10           | 220 -240 VAC     | >0.9            | 3000K / 4000K / 5000K | 1000                  | 595 X 35 X 20      |
| TUBOPRO-18W | 18           |                  |                 |                       | 1800                  | 1164 X 35 X 20     |

## **Dimensions**