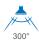

## **Applications**

- Cove Lighting
- General lighting of service areas like elevator tunnels, corridors, stair case, washrooms, kitchens and storage etc.

| CODE        | WATTS<br>(W) | INPUT<br>VOLTAGE | POWER<br>FACTOR | COLOR<br>TEMPERATURE  | LUMENS (Im)<br>@4000K | DIMENSIONS<br>(mm) |
|-------------|--------------|------------------|-----------------|-----------------------|-----------------------|--------------------|
| TUBOPRO-10W | 10           | 220 -240 VAC     | >0.9            | 3000K / 4000K / 5000K | 1000                  | 595 X 35 X 20      |
| TUBOPRO-18W | 18           |                  |                 |                       | 1800                  | 1164 X 35 X 20     |