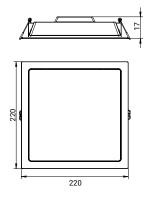

## **Specifications**

| PRODUCT CODE    | WATTS<br>(W) | INPUT<br>VOLTAGE | POWER<br>FACTOR | COLOR<br>TEMPERATURE  | LUMENS (Im)<br>3000K / 4000K / 6500K | DIMENSIONS<br>(mm) | CUTOUT<br>(mm) |
|-----------------|--------------|------------------|-----------------|-----------------------|--------------------------------------|--------------------|----------------|
| CLS-SQ-RMDL-12W | 12           | 85-265<br>VAC    | >0.5            | 3000K / 4000K / 6500K | 840 / 880 / 925                      | 170 X 170 X 17     | 155 X 155      |
| CLS-SQ-RMDL-18W | 18           |                  |                 |                       | 1260 / 1320 / 1390                   | 220 X 220 X 17     | 205 X 205      |