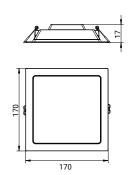

## **Specifications**

| PRODUCT CODE    | WATTS<br>(W) | INPUT<br>VOLTAGE | POWER<br>FACTOR | COLOR<br>TEMPERATURE  | LUMENS (Im)<br>3000K / 4000K / 6500K | DIMENSIONS<br>(mm) | CUTOUT<br>(mm) |
|-----------------|--------------|------------------|-----------------|-----------------------|--------------------------------------|--------------------|----------------|
| CLS-SQ-RMDL-12W | 12           | 85-265<br>VAC    | >0.5            | 3000K / 4000K / 6500K | 840 / 880 / 925                      | 170 X 170 X 17     | 155 X 155      |
| CLS-SQ-RMDL-18W | 18           |                  |                 |                       | 1260 / 1320 / 1390                   | 220 X 220 X 17     | 205 X 205      |