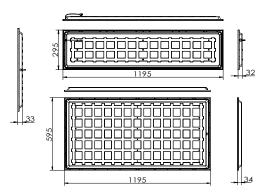

## **Applications**

General Lighting of Office, Retail outlets, Healthcare facilities, Educational institutes and Industries.

| CODE              | WATTS<br>(W) | INPUT<br>VOLTAGE | POWER<br>FACTOR | COLOR<br>TEMPERATURE | LUMENS (Im) | DIMENSIONS<br>(mm) |
|-------------------|--------------|------------------|-----------------|----------------------|-------------|--------------------|
| CLS-ALPRO-2x2-40W | 40           | 110-240 VAC      | >0.9            | 3000K                | 2700 / 4000 |                    |
|                   |              |                  |                 | 4000K                | 2800 / 4100 |                    |
|                   |              |                  |                 | 6000K                | 2900 / 4200 |                    |
| CLS-ALPRO-1x4-40W | 40           |                  |                 | 3000K                | 2700 / 4000 |                    |
|                   |              |                  |                 | 4000K                | 2800 / 4100 |                    |
|                   |              |                  |                 | 6000K                | 2900 / 4200 |                    |