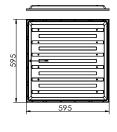

## **Applications**

General Lighting of Office, Retail outlets, Healthcare facilities, Educational institutes and Industries.

| CODE              | WATTS<br>(W) | INPUT<br>VOLTAGE | POWER<br>FACTOR | COLOR<br>TEMPERATURE | LUMENS (Im) | DIMENSIONS<br>(mm) |
|-------------------|--------------|------------------|-----------------|----------------------|-------------|--------------------|
| CLS-ALPRO-2x2-40W | 40           | 110-240 VAC      | >0.9            | 3000K                | 2700 / 4000 |                    |
|                   |              |                  |                 | 4000K                | 2800 / 4100 |                    |
|                   |              |                  |                 | 6000K                | 2900 / 4200 |                    |
| CLS-ALPRO-1x4-40W | 40           |                  |                 | 3000K                | 2700 / 4000 |                    |
|                   |              |                  |                 | 4000K                | 2800 / 4100 |                    |
|                   |              |                  |                 | 6000K                | 2900 / 4200 |                    |