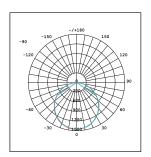

## **Features**

- New range of back lit LED panels providing uniform diffused lighting option with optimum efficiency.
- Extremely thin design with only 34mm height.
- Beam angle > 170°, with PMMA lens inside.
- Without LGP, no yellowing risk or failure with extended operating hours.
- Uniform and soft lighting.
- Suspension and recessed installation for option.
- High quality SMD2835 LED chip with life >50000hrs @L70.