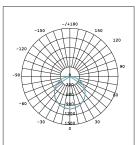

## **Features**

- New range of back lit LED panels providing uniform diffused lighting option with optimum efficiency.
- Extremely thin design with only 34mm height.
- Beam angle > 170°, with PMMA lens inside.
- Without LGP, no yellowing risk or failure with extended operating hours.
- Uniform and soft lighting.
- Suspension and recessed installation for option.
- High quality SMD2835 LED chip with life >50000hrs @L70.