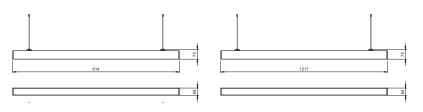

# **Dimensions**

# **Applications**

- General office areas
- Board rooms
- Receptions / Counters
- Retail outlets
- Showrooms
- Multi purpose halls

| CODE          | WATTS<br>(W) | INPUT<br>VOLTAGE | POWER<br>FACTOR | COLOR<br>TEMPERATURE  | LUMENS (lm)<br>3000K / 4000K / 6000K | DIMENSIONS<br>(mm) |
|---------------|--------------|------------------|-----------------|-----------------------|--------------------------------------|--------------------|
| AUSTUBE-S-20W | 20           | 110 -240 VAC     | >0.9            | 3000K / 4000K / 6000K | 1860 / 2000 / 2000                   | 614 X 64 X 75      |
| AUSTUBE-S-40W | 40           |                  |                 |                       | 3720 / 4000 / 4000                   | 1217 X 64 X 75     |