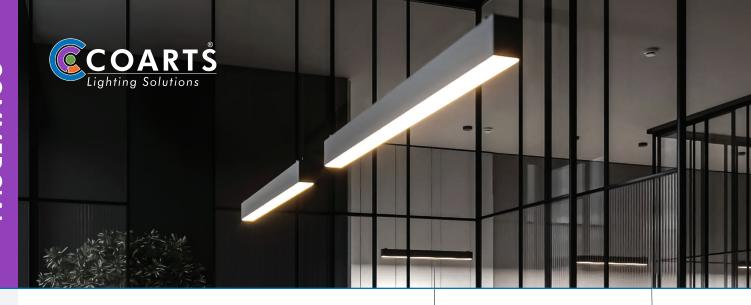

# **AUSTUBE ECO**SURFACE / SUSPENDED

# **Features**

- Strong modern aluminum housing, Excellent finish.
- 220-240VAC isolated driver built-in.
- Glare free PMMA diffuser.
- Seamless connectivity of upto 8 fixtures through linear connector accessory.
- Suspension kit, Ceiling surface mounted fitting available.
- 3000K, 4000K, 6000K for option.
- Lifetime 50,000hrs @L70.
- High efficiency SMD 2830 LED chip.
- Certified LED driver. Integral non-dimmable as standard.
- TRIAC dim, Analog dim and DALI dim drivers available upon request.

# **Applications**

- General office areas
- Board rooms
- Receptions / Counters
- Retail outlets
- Showrooms
- Multi purpose halls

| CODE          | WATTS<br>(W) | INPUT<br>VOLTAGE | POWER<br>FACTOR | COLOR<br>TEMPERATURE  | LUMENS (lm)<br>3000K / 4000K / 6000K | DIMENSIONS<br>(mm) |
|---------------|--------------|------------------|-----------------|-----------------------|--------------------------------------|--------------------|
| AUSTUBE-S-20W | 20           | 110 -240 VAC     | >0.9            | 3000K / 4000K / 6000K | 1860 / 2000 / 2000                   | 614 X 64 X 75      |
| AUSTUBE-S-40W | 40           |                  |                 |                       | 3720 / 4000 / 4000                   | 1217 X 64 X 75     |