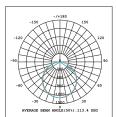

quest.

# **Applications**

- General office areas
- Board rooms
- Receptions / Counters
- Retail outlets
- Showrooms
- Multi purpose halls

| CODE          | WATTS<br>(W) | INPUT<br>VOLTAGE | POWER<br>FACTOR | COLOR<br>TEMPERATURE  | LUMENS (lm)<br>3000K / 4000K / 6000K | DIMENSIONS<br>(mm) |
|---------------|--------------|------------------|-----------------|-----------------------|--------------------------------------|--------------------|
| AUSTUBE-S-20W | 20           | 110 -240 VAC     | >0.9            | 3000K / 4000K / 6000K | 1860 / 2000 / 2000                   | 614 X 64 X 75      |
| AUSTUBE-S-40W | 40           |                  |                 |                       | 3720 / 4000 / 4000                   | 1217 X 64 X 75     |

# **Dimensions**



# **Photometrics**