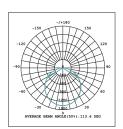

request.

# **Applications**

- General office areas
- Board rooms
- Receptions / Counters
- Retail outlets
- Showrooms
- Multi purpose halls

| CODE          | WATTS<br>(W) | INPUT<br>VOLTAGE | POWER<br>FACTOR | COLOR<br>TEMPERATURE  | LUMENS (lm)<br>3000K / 4000K / 6000K | DIMENSIONS<br>(mm) |
|---------------|--------------|------------------|-----------------|-----------------------|--------------------------------------|--------------------|
| AUSTUBE-S-20W | 20           | 110 -240 VAC     | >0.9            | 3000K / 4000K / 6000K | 1860 / 2000 / 2000                   | 614 X 64 X 75      |
| AUSTUBE-S-40W | 40           |                  |                 |                       | 3720 / 4000 / 4000                   | 1217 X 64 X 75     |

# **Dimensions**



# **Photometrics**