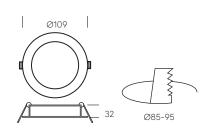

| CODE        | WATTS<br>(W) | INPUT<br>VOLTAGE | POWER<br>FACTOR | COLOR<br>TEMPERATURE | LUMENS (lm)<br>3000K / 4000K / 6500K | DIMENSIONS<br>(mm) | CUTOUT<br>(mm) |
|-------------|--------------|------------------|-----------------|----------------------|--------------------------------------|--------------------|----------------|
| CLS-ERG-7W  | 7            | 170-240 VAC      | >0.5            | 3000K / 4000K /      | 560 / 600 / 630                      | Ø109 X 32          | Ø85-95         |
| CLS-ERG-12W | 12           |                  |                 | 6500K                | 960 / 1000 / 1080                    | Ø129 X 32          | Ø105-115       |

## **Dimensions**