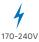

| CODE        | WATTS<br>(W) | INPUT<br>VOLTAGE | POWER<br>FACTOR | COLOR<br>TEMPERATURE | LUMENS (lm)<br>3000K / 4000K / 6500K | DIMENSIONS<br>(mm) | CUTOUT<br>(mm) |
|-------------|--------------|------------------|-----------------|----------------------|--------------------------------------|--------------------|----------------|
| CLS-ERG-7W  | 7            | 170-240 VAC      | >0.5            | 3000K / 4000K /      | 560 / 600 / 630                      | Ø109 X 32          | Ø85-95         |
| CLS-ERG-12W | 12           |                  |                 | 6500K                | 960 / 1000 / 1080                    | Ø129 X 32          | Ø105-115       |