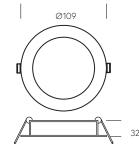

| CODE        | WATTS<br>(W) | INPUT<br>VOLTAGE | POWER<br>FACTOR | COLOR<br>TEMPERATURE | LUMENS (lm)<br>3000K / 4000K / 6500K | DIMENSIONS<br>(mm) | CUTOUT<br>(mm) |
|-------------|--------------|------------------|-----------------|----------------------|--------------------------------------|--------------------|----------------|
| CLS-ERG-7W  | 7            | 170-240 VAC      | >0.5            | 3000K / 4000K /      | 560 / 600 / 630                      | Ø109 X 32          | Ø85-95         |
| CLS-ERG-12W | 12           |                  |                 | 6500K                | 960 / 1000 / 1080                    | Ø129 X 32          | Ø105-115       |

## **Dimensions**