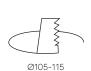

| CODE        | WATTS<br>(W) | INPUT<br>VOLTAGE | POWER<br>FACTOR | COLOR<br>TEMPERATURE | LUMENS (lm)<br>3000K / 4000K / 6500K | DIMENSIONS<br>(mm) | CUTOUT<br>(mm) |
|-------------|--------------|------------------|-----------------|----------------------|--------------------------------------|--------------------|----------------|
| CLS-ERG-7W  | 7            | 170-240 VAC      | >0.5            | 3000K / 4000K /      | 560 / 600 / 630                      | Ø109 X 32          | Ø85-95         |
| CLS-ERG-12W | 12           |                  |                 | 6500K                | 960 / 1000 / 1080                    | Ø129 X 32          | Ø105-115       |

## **Dimensions**