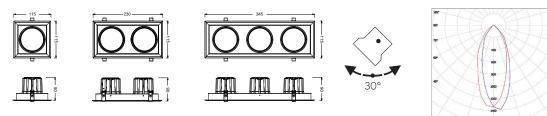

**Photometrics** 

| CODE        | WATTS<br>(W) | INPUT<br>VOLTAGE | POWER<br>FACTOR | COLOR<br>TEMPERATURE | LUMENS (Im)<br>3000K / 4000K | DIMENSIONS<br>(mm) | CUTOUT<br>(mm) |
|-------------|--------------|------------------|-----------------|----------------------|------------------------------|--------------------|----------------|
| GRACE-1X10W | 1 X 10       | 100 -240 VAC     | >0.9            | 3000К / 4000К        | 900 / 940                    | 115 X 115 X 90     | 100 x 100      |
| GRACE-2X10W | 2 X 10       |                  |                 |                      | 1900 / 1980                  | 230 X 115 X 90     | 215 x 100      |
| GRACE-3X10W | 3 X 10       |                  |                 |                      | 2900 / 2950                  | 345 X 115 X 90     | 330 x 100      |

## **Dimensions**