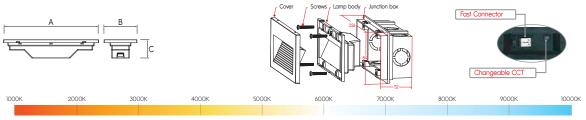

## **FEATURES**

- · Full PC body and diffuser.
- · Front PC cover with no visible screws.
- IP65 sealed to provide complete protection against dirt, bugs and moisture.
- · Symmetric and asymmetric beam angle options.
- · 3CCT color select switch.
- · Fast cable termination point.
- · Sleek appearance and maximum durability.
- · Efficient LED Light source with integral power supply.
- Supplied complete with back box with multiple cable entry points for ease in installation.

## **SPECIFICATIONS**

| CODE        | WATTS<br>(VV) | CCT<br>(K)      | LUMENS (Im)*<br>4000K | DIMENSIONS (mm)<br>A X B X C |
|-------------|---------------|-----------------|-----------------------|------------------------------|
| RISER-AS-6W | 6             | 2700K / 3000K / | 300                   | 226 X 84 X 52                |
| RISER-S-6W  | 6             | 6500K           | 300                   | 226 X 84 X 52                |

## **DIMENSIONS**