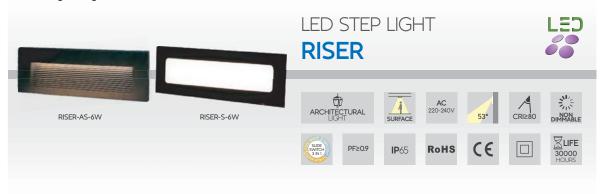

## **FEATURES**

- · Full PC body and diffuser.
- · Front PC cover with no visible screws.
- IP65 sealed to provide complete protection against dirt, bugs and moisture.
- · Symmetric and asymmetric beam angle options.
- · 3CCT color select switch.
- · Fast cable termination point.
- · Sleek appearance and maximum durability.
- · Efficient LED Light source with integral power supply.
- Supplied complete with back box with multiple cable entry points for ease in installation.

## **SPECIFICATIONS**

| CODE        | WATTS<br>(VV) | CCT<br>(K)      | LUMENS (Im)*<br>4000K | DIMENSIONS (mm)<br>A X B X C |
|-------------|---------------|-----------------|-----------------------|------------------------------|
| RISER-AS-6W | 6             | 2700K / 3000K / | 300                   | 226 X 84 X 52                |
| RISER-S-6W  | 6             | 6500K           | 300                   | 226 X 84 X 52                |