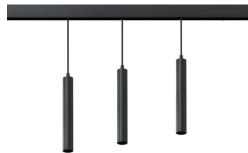

## **SUSPENDED MODULE**

### **Specifications**

| CODE       | WATTS | COLOR                    | LUMENS (lm)           | DIMENSIONS |
|------------|-------|--------------------------|-----------------------|------------|
|            | (W)   | TEMPERATURE              | 3000K / 4000K / 5700K | A X B (mm) |
| CS03P01-AB | 12    | 3000K / 4000K /<br>5700K | 480 / 540 / 540       | Ø40 X 300  |