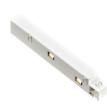

## **SUSPENDED MODULE**





### **Specifications**

| CODE       | WATTS | COLOR                    | LUMENS (lm)           | DIMENSIONS |
|------------|-------|--------------------------|-----------------------|------------|
|            | (W)   | TEMPERATURE              | 3000K / 4000K / 5700K | A X B (mm) |
| CS03P01-AB | 12    | 3000K / 4000K /<br>5700K | 480 / 540 / 540       | Ø40 X 300  |

#### **Dimensions**





# **ACCESSORIES**



#### ATC-LV-C-PO-B-1

Track power supply connector common to three tracks



#### ATC-LV-C-I-B-1

"I Shape" connector common to three Magnetic tracks (For conductive connection)



## ATC-LV-C-T-B-1

"T " Shape connector common to three Magnetic tracks (For conductive connection)



#### ATC-LV-C-FR-B-1

Flexible Connector common to three Magnetic tracks (For conductive connection)



## ATC-LV-C-L-B-1

"L Shape" connector common to three Magnetic tracks (For conductive connection + Reinforce connection)



#### ATC-LV-C-I-B-2

"I Shape" connector common to three Magnetic tracks ( Reinforce connection of straight line)