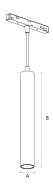

### **Specifications**

| CODE       | WATTS | COLOR                    | LUMENS (lm)           | DIMENSIONS |
|------------|-------|--------------------------|-----------------------|------------|
|            | (W)   | TEMPERATURE              | 3000K / 4000K / 5700K | A X B (mm) |
| CS03P01-AB | 12    | 3000K / 4000K /<br>5700K | 480 / 540 / 540       | Ø40 X 300  |

#### **Dimensions**