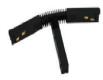

## ATC-LV-C-L-B-1

"L Shape" connector common to three Magnetic tracks (For conductive connection + Reinforce connection)