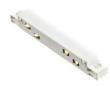

#### ATC-LV-C-I-B-1

"I Shape" connector common to three Magnetic tracks (For conductive connection)