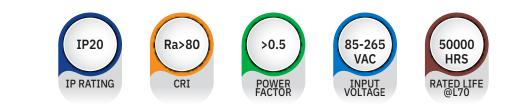

## Specifications

| CODE           | WATTS | VOLTAGE | CRI   | сст                     | LUMENS  | BEAM | IP RATING | DIM (MM)  | СИТОИТ (ММ) |
|----------------|-------|---------|-------|-------------------------|---------|------|-----------|-----------|-------------|
| CLS-INVTLR-15W | 15W   | 85-265V | Ra>80 | 3000K<br>4000K<br>6000K | 1200 lm | 36°  | IP20      | Ø100 X 65 | Ø65-95      |