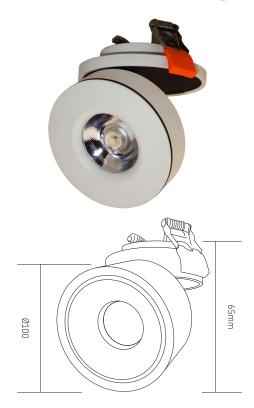

## **Innova Recessed Spotlight**

## Specifications

| CODE           | WATTS | VOLTAGE | CRI   | сст                     | LUMENS  | BEAM | IP RATING | DIM (MM)  | СИТОИТ (ММ) |
|----------------|-------|---------|-------|-------------------------|---------|------|-----------|-----------|-------------|
| CLS-INVTLR-15W | 15W   | 85-265V | Ra>80 | 3000K<br>4000K<br>6000K | 1200 lm | 36°  | IP20      | Ø100 X 65 | Ø65-95      |