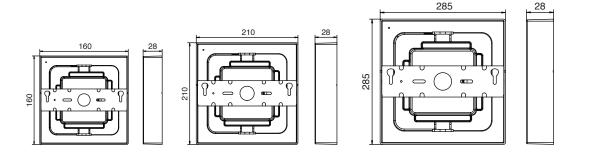

## **Applications**

- · General Lighting of offices
- Retail outlets
- Healthcare facilities
- Education institutes
- Industries

| PRODUCT CODE    | WATTS<br>(W) | INPUT<br>VOLTAGE | POWER<br>FACTOR | COLOR<br>TEMPERATURE  | LUMENS (Im)<br>3000K / 4000K / 6500K | DIMENSIONS<br>(mm) |
|-----------------|--------------|------------------|-----------------|-----------------------|--------------------------------------|--------------------|
| CLS-SQ-SMDL-12W | 12           | 85-265<br>VAC    | >0.5            | 3000K / 4000K / 6500K | 840 / 880 / 925                      | 160 X 160 X 28     |
| CLS-SQ-SMDL-18W | 18           |                  |                 |                       | 1260 / 1320 / 1390                   | 210 X 210 X 28     |
| CLS-SQ-SMDL-24W | 24           |                  |                 |                       | 1680 / 1760 / 1850                   | 285 X 285 X 28     |